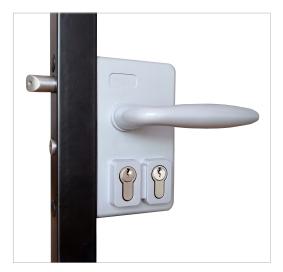

# **Industrial Double Keyed Lock**

# **Industrial Double Keyed Lock**

O Industrial locks are designed for swing gate they are made with aluminium housing and stainless steel mechanism with 2 cylinders. You only need to use 1 of the cylinders in order to open or to close the lock. This lock is ideal to provide entry to third parties like the firemen or waste collectors. The double locking of the solid stainless steel night bolt also ensures a secure closure and with the Keeper

2x \phi 9 2x \phi 22 2x \phi 14.5 2x \phi 16.5

- HTYS-D Double cylinder lock
- You only need to use 1 of the cylinders in order to open or close the lock.

O Double cylinder installation

- ►Our Palisade gate lock is available in various.
- Specifications and is particularly well-suited to the road and rail, utilities, education, retail, industrial, airports and ports and data centre sectors.