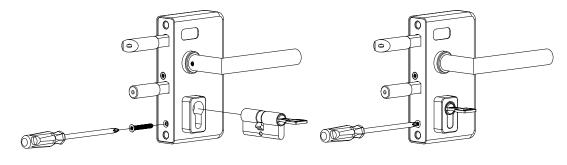

# **Industrial Double Keyed Lock**

O Industrial locks are designed for swing gate they are made with aluminium housing and stainless steel mechanism with 2 cylinders. You only need to use 1 of the cylinders in order to open or to close the lock. This lock is ideal to provide entry to third parties like the firemen or waste collectors. The double locking of the solid stainless steel night bolt also ensures a secure closure and with the Keeper

2x \phi 9 2x \phi 22 2x \phi 14.5 2x \phi 16.5

- HTYS-D Double cylinder lock
- You only need to use 1 of the cylinders in order to open or close the lock.

O Double cylinder installation

- ►Our Palisade gate lock is available in various.
- Specifications and is particularly well-suited to the road and rail, utilities, education, retail, industrial, airports and ports and data centre sectors.