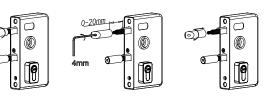

### **Features**

- O ISO 9227 KTL / spraying plastics lockbox withstands 1000 hours of salt spray test.
- O Left or right changing of the self-latching bolt throw of the deadbolt > 22 mm in 1 turn of The keyoperated self-latching bolt.
- Fixing with two M8 hexagon socket head screws.
- Ocenter distance bolt: without removing the lock box, the 20mm bolt can be adjusted continuously to fit the  $40\sim60$ mm square pipe.

### **Industrial Gate Lock**

- HTYS-S Single cylinder lock
- Aluminium powdercoated housing and stainless steel mechanism

O This industrial lock is made with a aluminum housing and stainless steel mechanism. We believe this lock should be a standard for all your industrial gates. The 20mm continuous adjustability of the bolts allows a perfect alignment of your locking mechanism. A solid stainless steel deadbolt with a 22mm throw guarantees a secure locking. Standard supplied with aluminium handles and key barrel.

### • Keep - Standard for square profiles

O Stainless steel keep, quick-Fix ensures fast and strong mounting. For gate thickness 40-60 mm.

BEIJING HSK TECHNOLOGY CO.,LTD www.hsklock.com Email:info@houselock.com.cn TEL: 0086-10-85386092