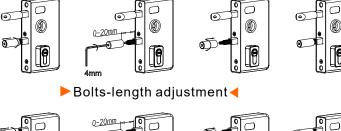

### **Features**

- O ISO 9227 KTL / spraying plastics lockbox withstands 1000 hours of salt spray test.
- O Left or right changing of the self-latching bolt throw of the deadbolt > 22 mm in 1 turn of The keyoperated self-latching bolt.
- Fixing with two M8 hexagon socket head screws.
- Ocenter distance bolt: without removing the lock box, the 20mm bolt can be adjusted continuously to fit the  $40\sim60$ mm square pipe.