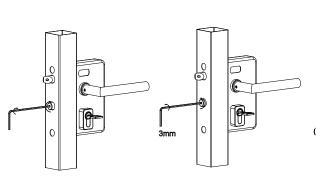

### • Single cylinder installation

# **Industrial Double Keyed Lock**

O Industrial locks are designed for swing gate they are made with aluminium housing and stainless steel mechanism with 2 cylinders. You only need to use 1 of the cylinders in order to open or to close the lock. This lock is ideal to provide entry to third parties like the firemen or waste collectors. The double locking of the solid stainless steel night bolt also ensures a secure closure and with the Keeper

2x \phi 9 2x \phi 22 2x \phi 14.5 2x \phi 16.5

- HTYS-D Double cylinder lock
- You only need to use 1 of the cylinders in order to open or close the lock.

O Double cylinder installation

- ►Our Palisade gate lock is available in various.
- Specifications and is particularly well-suited to the road and rail, utilities, education, retail, industrial, airports and ports and data centre sectors.