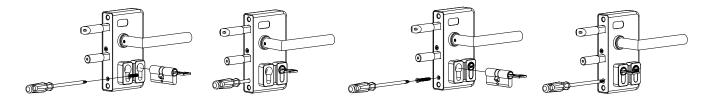

### **Industrial Gate Lock**

- HTYS-S Single cylinder lock
- Aluminium powdercoated housing and stainless steel mechanism

O This industrial lock is made with a aluminum housing and stainless steel mechanism. We believe this lock should be a standard for all your industrial gates. The 20mm continuous adjustability of the bolts allows a perfect alignment of your locking mechanism. A solid stainless steel deadbolt with a 22mm throw guarantees a secure locking. Standard supplied with aluminium handles and key barrel.

### • Single cylinder installation

### • Keep - Standard for square profiles

O Stainless steel keep, quick-Fix ensures fast and strong mounting. For gate thickness 40-60 mm.

BEIJING HSK TECHNOLOGY CO.,LTD www.hsklock.com Email:info@houselock.com.cn TEL: 0086-10-85386092