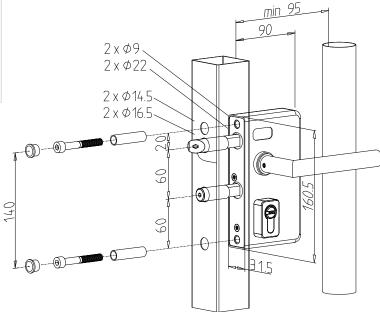

### **Features**

- O ISO 9227 KTL / spraying plastics lockbox withstands 1000 hours of salt spray test.
- O Left or right changing of the self-latching bolt throw of the deadbolt > 22 mm in 1 turn of The keyoperated self-latching bolt.
- Fixing with two M8 hexagon socket head screws.
- Ocenter distance bolt: without removing the lock box, the 20mm bolt can be adjusted continuously to fit the  $40\sim60$ mm square pipe.

2x \phi 9 2x \phi 22 2x \phi 14.5 2x \phi 16.5

- HTYS-D Double cylinder lock
- You only need to use 1 of the cylinders in order to open or close the lock.

O Double cylinder installation

- ►Our Palisade gate lock is available in various.
- Specifications and is particularly well-suited to the road and rail, utilities, education, retail, industrial, airports and ports and data centre sectors.