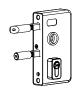

### • Keep - Standard for square profiles

O Stainless steel keep, quick-Fix ensures fast and strong mounting. For gate thickness 40-60 mm.

BEIJING HSK TECHNOLOGY CO.,LTD www.hsklock.com Email:info@houselock.com.cn TEL: 0086-10-85386092