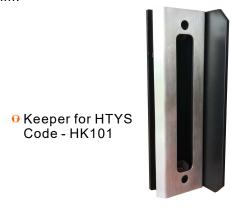

### • Keep - Standard for square profiles

O Stainless steel keep, quick-Fix ensures fast and strong mounting. For gate thickness 40-60 mm.

BEIJING HSK TECHNOLOGY CO.,LTD www.hsklock.com Email:info@houselock.com.cn TEL: 0086-10-85386092