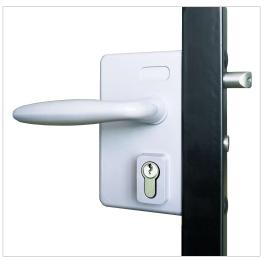

### **Industrial Gate Lock**

- HTYS-S Single cylinder lock
- Aluminium powdercoated housing and stainless steel mechanism

O This industrial lock is made with a aluminum housing and stainless steel mechanism. We believe this lock should be a standard for all your industrial gates. The 20mm continuous adjustability of the bolts allows a perfect alignment of your locking mechanism. A solid stainless steel deadbolt with a 22mm throw guarantees a secure locking. Standard supplied with aluminium handles and key barrel.

### • Single cylinder installation