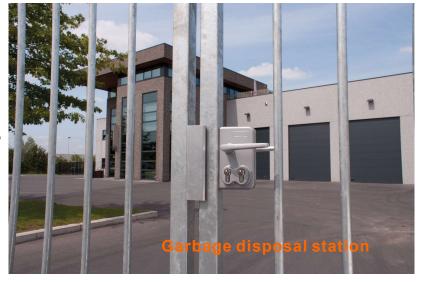

# **Industrial Double Keyed Lock**

# **Industrial Double Keyed Lock**

O Industrial locks are designed for swing gate they are made with aluminium housing and stainless steel mechanism with 2 cylinders. You only need to use 1 of the cylinders in order to open or to close the lock. This lock is ideal to provide entry to third parties like the firemen or waste collectors. The double locking of the solid stainless steel night bolt also ensures a secure closure and with the Keeper