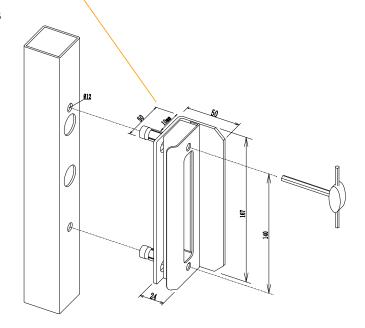

### **Features**

- O ISO 9227 KTL / spraying plastics lockbox withstands 1000 hours of salt spray test.
- O Left or right changing of the self-latching bolt throw of the deadbolt > 22 mm in 1 turn of The keyoperated self-latching bolt.
- Fixing with two M8 hexagon socket head screws.
- Ocenter distance bolt: without removing the lock box, the 20mm bolt can be adjusted continuously to fit the  $40\sim60$ mm square pipe.

### • Keep - Standard for square profiles

O Stainless steel keep, quick-Fix ensures fast and strong mounting. For gate thickness 40-60 mm.

BEIJING HSK TECHNOLOGY CO.,LTD www.hsklock.com Email:info@houselock.com.cn TEL: 0086-10-85386092