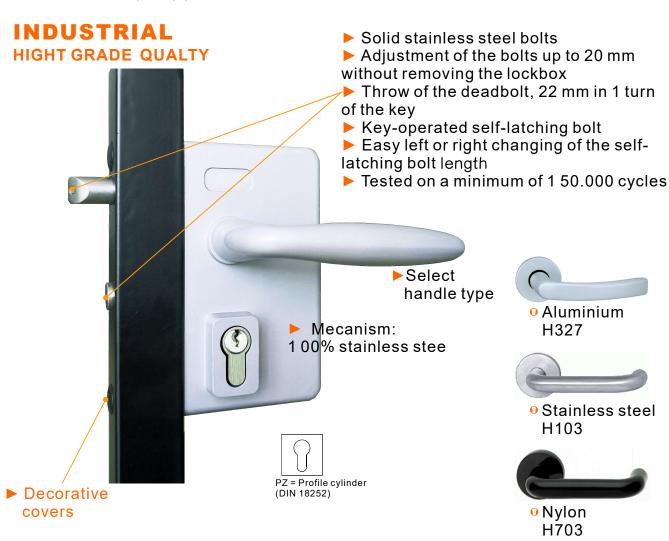

### **Features**

- O ISO 9227 KTL / spraying plastics lockbox withstands 1000 hours of salt spray test.
- O Left or right changing of the self-latching bolt throw of the deadbolt > 22 mm in 1 turn of The keyoperated self-latching bolt.
- Fixing with two M8 hexagon socket head screws.
- Ocenter distance bolt: without removing the lock box, the 20mm bolt can be adjusted continuously to fit the  $40\sim60$ mm square pipe.

### **Industrial Gate Lock**

- HTYS-S Single cylinder lock
- Aluminium powdercoated housing and stainless steel mechanism

O This industrial lock is made with a aluminum housing and stainless steel mechanism. We believe this lock should be a standard for all your industrial gates. The 20mm continuous adjustability of the bolts allows a perfect alignment of your locking mechanism. A solid stainless steel deadbolt with a 22mm throw guarantees a secure locking. Standard supplied with aluminium handles and key barrel.

### • Keep - Standard for square profiles

O Stainless steel keep, quick-Fix ensures fast and strong mounting. For gate thickness 40-60 mm.

BEIJING HSK TECHNOLOGY CO.,LTD www.hsklock.com Email:info@houselock.com.cn TEL: 0086-10-85386092